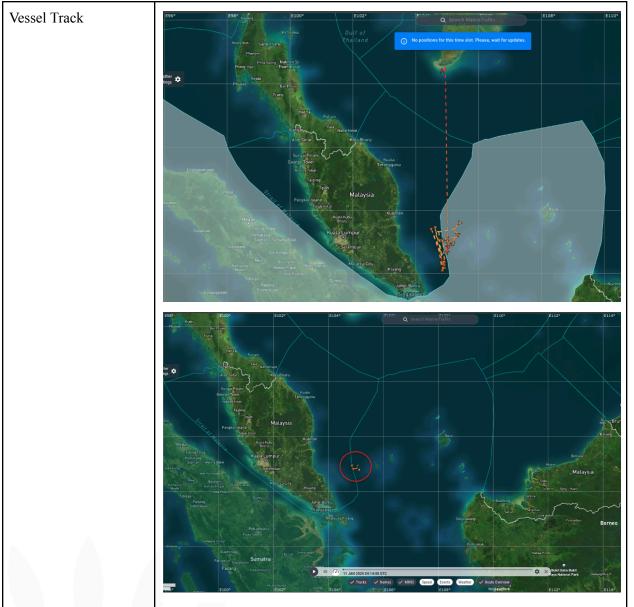

## Alert 1

| Title                                                    | Illegal Fishing Practice By Vietnamese Fishing Vessel in The North Natuna Sea                                                                                                                                                                                                                                                                                                                                                                                                                                                                               |
|----------------------------------------------------------|-------------------------------------------------------------------------------------------------------------------------------------------------------------------------------------------------------------------------------------------------------------------------------------------------------------------------------------------------------------------------------------------------------------------------------------------------------------------------------------------------------------------------------------------------------------|
| Remark                                                   | Vietnamese fishing vessel detection from AIS data in the North Natuna Sea <b>west zone</b> . The vessel track shows this vessel originated from Vietnam and Malaysia.                                                                                                                                                                                                                                                                                                                                                                                       |
| Location                                                 | Indonesia's EEZ, WPP 711, The North Natuna Sea                                                                                                                                                                                                                                                                                                                                                                                                                                                                                                              |
| Pinpoints Coordinates<br>(Source: Marine<br>Traffic AIS) | <ul> <li>(1)</li> <li>Vessel Name: KG95833TS</li> <li>MMSI: 574802001</li> <li>IMO: Unknown</li> <li>Latest Position Received: 2024-01-11 06:02 UTC</li> <li>Position Lat/Lon: 2.7906 / 105.1164</li> <li>Speed/Course: 2.4 kn / 44 °</li> <li>AIS Source: Satellite</li> <li>(2)</li> <li>Vessel Name: T 12 D12E12HUNG</li> <li>MMSI: 733080553</li> <li>IMO: Unknown</li> <li>Latest Position Received: 2024-01-10 23:07 UTC</li> <li>Position Lat/Lon: 3.0236 / 104.8693</li> <li>Speed/Course: 2.1 kn / 157 °</li> <li>AIS Source: Satellite</li> </ul> |