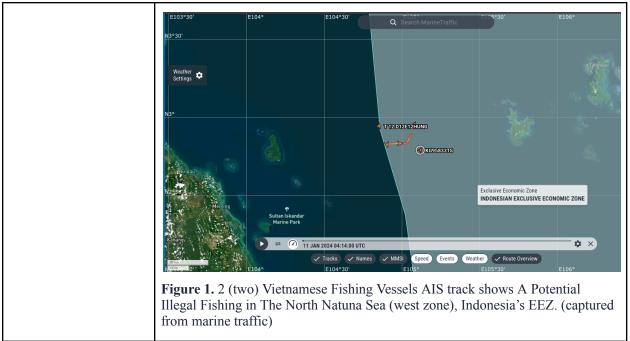

## Alert 1

| Title                                                    | Illegal Fishing Practice By Vietnamese Fishing Vessel in The North Natuna Sea                                                                                                                                                                                                                                                                                                                                                                                                                                                                               |
|----------------------------------------------------------|-------------------------------------------------------------------------------------------------------------------------------------------------------------------------------------------------------------------------------------------------------------------------------------------------------------------------------------------------------------------------------------------------------------------------------------------------------------------------------------------------------------------------------------------------------------|
| Remark                                                   | Vietnamese fishing vessel detection from AIS data in the North Natuna Sea <b>west zone</b> . The vessel track shows this vessel originated from Vietnam and Malaysia.                                                                                                                                                                                                                                                                                                                                                                                       |
| Location                                                 | Indonesia's EEZ, WPP 711, The North Natuna Sea                                                                                                                                                                                                                                                                                                                                                                                                                                                                                                              |
| Pinpoints Coordinates<br>(Source: Marine<br>Traffic AIS) | <ul> <li>(1)</li> <li>Vessel Name: KG95833TS</li> <li>MMSI: 574802001</li> <li>IMO: Unknown</li> <li>Latest Position Received: 2024-01-11 06:02 UTC</li> <li>Position Lat/Lon: 2.7906 / 105.1164</li> <li>Speed/Course: 2.4 kn / 44 °</li> <li>AIS Source: Satellite</li> <li>(2)</li> <li>Vessel Name: T 12 D12E12HUNG</li> <li>MMSI: 733080553</li> <li>IMO: Unknown</li> <li>Latest Position Received: 2024-01-10 23:07 UTC</li> <li>Position Lat/Lon: 3.0236 / 104.8693</li> <li>Speed/Course: 2.1 kn / 157 °</li> <li>AIS Source: Satellite</li> </ul> |