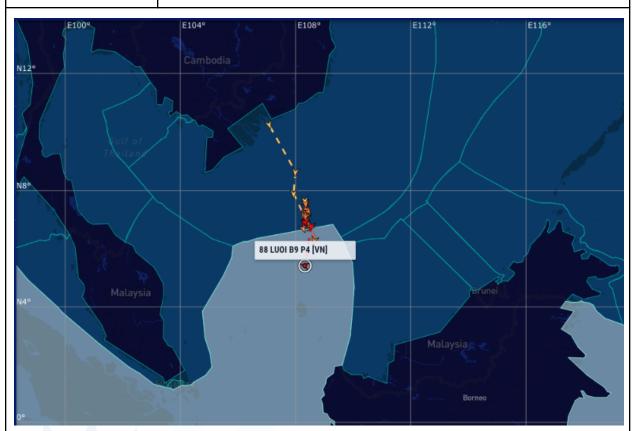

## Alert 1

| Title                                                    | Illegal Fishing by Vietnamese Boats in The North Natuna Sea, Indonesian EEZ                                                                                                                                                                                                                                                                                                                                                                                                                                                                                                       |
|----------------------------------------------------------|-----------------------------------------------------------------------------------------------------------------------------------------------------------------------------------------------------------------------------------------------------------------------------------------------------------------------------------------------------------------------------------------------------------------------------------------------------------------------------------------------------------------------------------------------------------------------------------|
| Remark                                                   | In accordance with Article 31 of Government Regulation No 13/2022, IOJI undertakes its obligation to report an incursion by Vietnamese-flagged fishing vessels (repeated offenders) in the North Natuna Sea in Indonesia's undisputed EEZ to the Center of Maritime Security and Safety Information. IOJI also analyzes a pattern of many dark fishing vessels with no AIS operation in the vicinity of areas where fishing vessels are detected by AIS.  Note: EEZ maritime border is the EEZ based on Continental Shelf Limit that was agreed by Indonesia and Vietnam in 2003. |
| Location                                                 | Indonesia's EEZ, The North Natuna Sea, WPP 711                                                                                                                                                                                                                                                                                                                                                                                                                                                                                                                                    |
| Pinpoints Coordinates<br>(Source: Marine<br>Traffic AIS) | (1) Vessel Name: 88 LUOI B9 P4  MMSI: 574204088  Position Received: 2022-12-05 06:52 UTC  Vessel's Local Time: 2022-12-05 14:52 (UTC +8)  Area: SCHINA - South China  Current Port: -  Pinpoint Latitude / Longitude: 5.428009° / 108.3301°  Status: Class B  Speed/Course: 0 kn / 285°  AIS Source: Satellite  (2)                                                                                                                                                                                                                                                               |

Vessel Name: TAU 79A27

MMSI: **574210101** 

Position Received: 2022-12-06 07:24 UTC

Vessel's Local Time: 2022-12-06 14:24 (UTC +7)

Area: INDO - Riau Archipelago

Current Port: -

Pinpoint Latitude / Longitude: 4.537413° / 109.3806°

Status: Class B

Speed/Course:  $0.7 \text{ kn} / 214 ^{\circ}$ 

AIS Source: Satellite

**Figure 1. 88 LUOI B9 P4** Latest Position in non-disputed Indonesia's EEZ 2022-12-05 14:52 WIB (UTC+7).

**Figure 2.** TAU **79A27** Latest Position in non-disputed Indonesia's EEZ 2022-12-06 14:24 WIB (UTC+7).