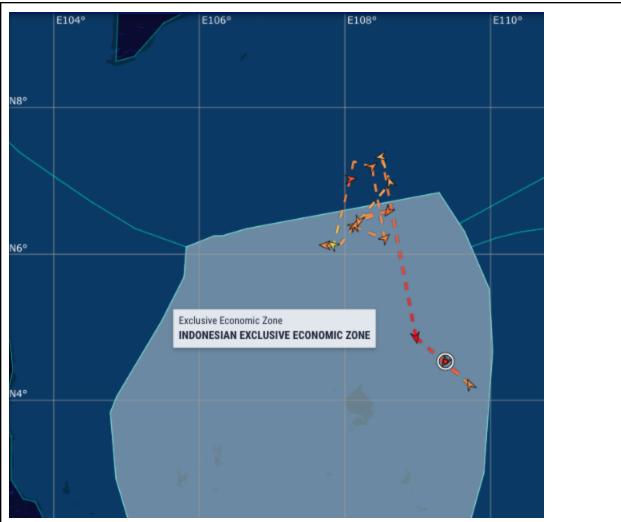

Vessel Name: TAU 79A27

MMSI: **574210101** 

Position Received: 2022-12-06 07:24 UTC

Vessel's Local Time: 2022-12-06 14:24 (UTC +7)

Area: INDO - Riau Archipelago

Current Port: -

Pinpoint Latitude / Longitude: 4.537413° / 109.3806°

Status: Class B

Speed/Course:  $0.7 \text{ kn} / 214 ^{\circ}$ 

AIS Source: Satellite

**Figure 1. 88 LUOI B9 P4** Latest Position in non-disputed Indonesia's EEZ 2022-12-05 14:52 WIB (UTC+7).

**Figure 2.** TAU **79A27** Latest Position in non-disputed Indonesia's EEZ 2022-12-06 14:24 WIB (UTC+7).